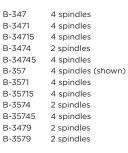

# BOBRICK TOILET TISSUE DISPENSERS GUIDE FOR ORDERING REPLACEMENT SPINDLES

| <image/> bit    bit   bit   bit   bit   bit   bit   bit   bit   bit   bit   bit   bit   bit   bit   bit   bit   bit   bit   bit   bit   bit   bit   bit   bit   bit   bit   bit   bit   bit   bit   bit   bit   bit   bit   bit   bit   bit   bit   bit   bit   bit   bit   bit   bit   bit   bit   bit   bit   bit <th>ent Spindle</th>                                                                                                                                                                                                                                                                                                                                                                                                                                                                                                                                                                                                                                                                                                                                                                                                                                                                                                                                                                                                                                                                                                                                                                                                                                                                                                                                                                                                                                                                                                                                                                                                                                                                                                                                                                                                                                                                                                                                                                                                                                                                                                                                                                                                                                                                                                                                                                                                                                                                                    | ent Spindle                                                                                                                                                                                                                   |  |  |
|-----------------------------------------------------------------------------------------------------------------------------------------------------------------------------------------------------------------------------------------------------------------------------------------------------------------------------------------------------------------------------------------------------------------------------------------------------------------------------------------------------------------------------------------------------------------------------------------------------------------------------------------------------------------------------------------------------------------------------------------------------------------------------------------------------------------------------------------------------------------------------------------------------------------------------------------------------------------------------------------------------------------------------------------------------------------------------------------------------------------------------------------------------------------------------------------------------------------------------------------------------------------------------------------------------------------------------------------------------------------------------------------------------------------------------------------------------------------------------------------------------------------------------------------------------------------------------------------------------------------------------------------------------------------------------------------------------------------------------------------------------------------------------------------------------------------------------------------------------------------------------------------------------------------------------------------------------------------------------------------------------------------------------------------------------------------------------------------------------------------------------------------------------------------------------------------------------------------------------------------------------------------------------------------------------------------------------------------------------------------------------------------------------------------------------------------------------------------------------------------------------------------------------------------------------------------------------------------------------------------------------------------------------------------------------------------------------------------------------------------------------------------------------------------------------------------------------------------------------------------------------------------------------------------------------------------------------------------------------------------------------------------------------------------------|-------------------------------------------------------------------------------------------------------------------------------------------------------------------------------------------------------------------------------|--|--|
| KIEFT-ESS6-65.9-66.9-66.9-66.9-66.9-66.9-66.9-66.9-66.9-66.9-66.9-66.9-66.9-66.9-66.9-66.9-66.9-66.9-66.9-66.9-66.9-66.9-66.9-66.9-66.9-66.9-66.9-66.9-66.9-66.9-66.9-66.9-66.9-66.9-66.9-66.9-66.9-66.9-66.9-66.9-66.9-66.9-66.9-66.9-66.9-66.9-66.9-66.9-66.9-66.9-66.9-66.9-66.9-66.9-66.9-66.9-66.9-66.9-66.9-66.9-66.9-66.9-66.9-66.9-66.9-66.9-66.9-66.9-66.9-66.9-66.9-66.9-66.9-66.9-66.9-66.9-66.9-66.9-66.9-66.9-66.9-66.9-66.9-66.9-66.9-66.9-66.9-66.9-66.9-66.9-66.9-66.9-66.9-66.9-66.9-66.9-66.9-66.9-66.9-66.9-66.9-66.9-66.9-66.9-66.9-66.9-66.9-66.9-66.9-66.9-66.9-66.9-66.9-66.9-66.9-66.9-66.9-66.9-66.9-66.9-66.9-66.9-66.9-66.9-66.9-66.9-66.9-66.9-66.9-66.9-66.9-66.9-66.9-66.9-66.9-66.9-66.9-66.9-66.9-66.9-66.9-66.9-66.9                                                                                                                                                                                                                                                                                                                                                                                                                                                                                                                                                                                                                                                                                                                                                                                                                                                                                                                                                                                                                                                                                                                                                                                                                                                                                                                                                                                                                                                                                                                                                                                                                                                                                                                                                                                                                                                                                                                                                                                                                                                                                                                                                                                                                                                                                         | Part No. 283-504 (Chrome Plated)                                                                                                                                                                                              |  |  |
| LineLefe, BeforFor I roll, 1 spindleMode plastic spindle with o<br>aviable san option for BolBeforBeforFor I roll, 1 spindleMode plastic spindle with o<br>aviable san option for BolBeforBeforFor I roll, 1 spindleMode plastic spindle with out state<br>aviable san option for BolBeforBeforFor I roll, 1 spindleMode plastic spindle with out state<br>aviable san option for BolBeforBeforFor I roll, 1 spindleMode plastic spindle with out state<br>aviable san option for BolBeforBeforFor I roll, 1 spindleMode plastic spindle with out state<br>aviable san option for BolBeforBeforFor I roll, 1 spindleMode plastic spindle with out state<br>aviable san option for BolBeforBeforFor I roll, 1 spindleMode plastic spindle with out state<br>aviable san option for BolBeforBeforFor I roll, 1 spindleMode plastic spindle with out state<br>aviable san option for BolBeforBeforFor I roll, 1 spindleMode plastic spindle with out state<br>aviable san option for BolBeforBeforFor I roll, 1 spindleMode plastic spindle with out state<br>aviable san option for BolBeforBeforFor I roll, 1 spindleMode plastic spindle with out state<br>aviable san option for BolBeforBeforFor I roll, 1 spindleMode plastic spindle with out state<br>aviable san option for BolBeforBeforBeforFor I roll, 1 spindleBeforBeforBeforBeforFor I roll, 1 spindleBeforBefor                                                                                                                                                                                                                                                                                                                                                                                                                                                                                                                                                                                                                                                                                                                                                                                                                                                                                                                                                                                                                                                                                                                                                                                                                                                                                                                                                                                                                                                                                                                                                                                                                                                                  |                                                                                                                                                                                                                               |  |  |
| B-6699       For 1 roll with hood, 1 spindle       Not:: Theft-resistant spindle of platic spindle and the brass plater plater brass platic spindle and the brass platic s                                                                                                                                                                                                                                                                                                                                                                                                                                                                                                                                                                                                                                                                                                                                                                                                                                                                                                                                                                 | prick surface-mounted and                                                                                                                                                                                                     |  |  |
| B-6857       For 1 roll, 1 spindle         B-686, B-6867, B-6977, B-699, B-6997       For 2 rolls, 2 spindles         B-685       B-699, B-6997       For 2 rolls, 2 spindles         B-685       B-699, B-6997       For 2 rolls, 2 spindles         B-5288       B-5288       For 2 rolls, 1 spindle         B-5288       For 2 rolls, 1 spindle       Image: Comparison of the com                                                                                                                                                                                                                                                                                                                                                                                                                                                                                                                                                                                                                                                                                                                                                                                                                                                                                                                                                                                                                                                                                                                                                                           | furnished; prevents theft. (includes BobKey)<br><b>NOTE:</b> Theft-resistant spindle (s) is (are) interchangeal<br>on all models which use the 283-504 chrome-plated<br>plastic spindle and the brass-plated plastic spindle. |  |  |
| B-685<br>B-685<br>B-699, B-6997<br>B-5288<br>B-5288<br>B-5288<br>B-5288<br>B-5288<br>B-5288<br>B-5288<br>B-5288<br>B-5288<br>B-5288<br>B-5288<br>B-5288<br>B-5288<br>B-5288<br>B-5288<br>B-5283<br>B-5288<br>B-5283<br>B-5283<br>B-5283<br>B-5283<br>B-5283<br>B-5283<br>B-5283<br>B-5283<br>B-5283<br>B-5283<br>B-5283<br>B-5283<br>B-5283<br>B-5283<br>B-5283<br>B-5283<br>B-5283<br>B-5283<br>B-5283<br>B-5283<br>B-5283<br>B-5283<br>B-5283<br>B-5283<br>B-5283<br>B-5283<br>B-5283<br>B-5283<br>B-5283<br>B-5283<br>B-5283<br>B-5283<br>B-5283<br>B-5283<br>B-5283<br>B-5283<br>B-5283<br>B-5283<br>B-5283<br>B-5283<br>B-5283<br>B-5283<br>B-5283<br>B-5283<br>B-5283<br>B-5283<br>B-5283<br>B-5283<br>B-5283<br>B-5283<br>B-5283<br>B-5283<br>B-5283<br>B-5283<br>B-5283<br>B-5283<br>B-5283<br>B-5283<br>B-5283<br>B-5283<br>B-5283<br>B-5283<br>B-5283<br>B-5283<br>B-5283<br>B-5283<br>B-5283<br>B-5283<br>B-5283<br>B-5283<br>B-5283<br>B-5283<br>B-5283<br>B-5283<br>B-5283<br>B-5283<br>B-5283<br>B-5283<br>B-5283<br>B-5283<br>B-5283<br>B-5283<br>B-5283<br>B-5283<br>B-5283<br>B-5283<br>B-5283<br>B-5283<br>B-5283<br>B-5283<br>B-5283<br>B-5283<br>B-5283<br>B-5283<br>B-5283<br>B-5283<br>B-5283<br>B-5283<br>B-5283<br>B-5283<br>B-5283<br>B-5283<br>B-5283<br>B-5283<br>B-5283<br>B-5283<br>B-5283<br>B-5283<br>B-5283<br>B-5283<br>B-5283<br>B-5283<br>B-5283<br>B-5283<br>B-5283<br>B-5283<br>B-5283<br>B-5283<br>B-5283<br>B-5283<br>B-5283<br>B-5283<br>B-5283<br>B-5283<br>B-5283<br>B-5283<br>B-5283<br>B-5283<br>B-5283<br>B-5283<br>B-5283<br>B-5283<br>B-5283<br>B-5283<br>B-5283<br>B-5283<br>B-5283<br>B-5283<br>B-5283<br>B-5283<br>B-5283<br>B-5283<br>B-5283<br>B-5283<br>B-5283<br>B-5283<br>B-5283<br>B-5283<br>B-5283<br>B-5283<br>B-5283<br>B-5283<br>B-5283<br>B-5283<br>B-5283<br>B-5283<br>B-5283<br>B-5283<br>B-5283<br>B-5283<br>B-5283<br>B-5283<br>B-5283<br>B-5283<br>B-5283<br>B-5283<br>B-5283<br>B-5283<br>B-5283<br>B-5283<br>B-5283<br>B-5283<br>B-5283<br>B-5283<br>B-5283<br>B-5283<br>B-5283<br>B-5283<br>B-5283<br>B-5283<br>B-5283<br>B-5283<br>B-5283<br>B-5283<br>B-5283<br>B-5283<br>B-5283<br>B-5283<br>B-5283<br>B-5283<br>B-5283<br>B-5283<br>B-5283<br>B-5283<br>B-5283<br>B-5283<br>B-5283<br>B-5283<br>B-5283<br>B-5283<br>B-5283<br>B-5283<br>B-5283<br>B-5283<br>B-5283<br>B-5283<br>B-5283<br>B-5283<br>B-5283<br>B-5283<br>B-5283<br>B-5283<br>B-5283<br>B-5283<br>B-5283<br>B-5283<br>B-5283<br>B-5283<br>B-5283<br>B-5283<br>B-5283<br>B-5283<br>B-5283<br>B-5283<br>B-5283<br>B-5283<br>B-5283<br>B-5283<br>B-5283<br>B-5283<br>B-5283<br>B-5283<br>B-5283<br>B-5283<br>B-5283<br>B-5283<br>B-5283<br>B-5283<br>B-5283<br>B-5283<br>B-5283<br>B-5283<br>B-5283<br>B-5283<br>B-5283<br>B-5283<br>B-5283<br>B-5283<br>B-5283<br>B-5283<br>B-5283<br>B-5283<br>B-5283<br>B-5283<br>B-5283<br>B-5283<br>B-5283<br>B-5283<br>B-5283<br>B-5283<br>B-5283<br>B-5283<br>B-528<br>B-528<br>B-528<br>B-528<br>B-528<br>B-528<br>B-528<br>B-528<br>B-528<br>B-528<br>B-528<br>B |                                                                                                                                                                                                                               |  |  |
| B-5288 For 2 rolls, 1 spindle<br>B-5288<br>B-5288<br>B-5288<br>B-5288<br>B-5288<br>B-5288<br>B-5288<br>B-5288<br>B-5288<br>B-5288<br>B-5288<br>B-5288<br>B-5288<br>B-5288<br>B-5288<br>B-5288<br>B-5288<br>B-5288<br>B-5288<br>B-5288<br>B-5288<br>B-5288<br>B-5288<br>B-5288<br>B-5288<br>B-5288<br>B-5288<br>B-5288<br>B-5288<br>B-5288<br>B-5288<br>B-5288<br>B-5288<br>B-5288<br>B-5288<br>B-5288<br>B-5288<br>B-5288<br>B-5288<br>B-5288<br>B-5288<br>B-5288<br>B-5288<br>B-5288<br>B-5288<br>B-5288<br>B-5288<br>B-5288<br>B-5288<br>B-5288<br>B-5288<br>B-5288<br>B-5288<br>B-5288<br>B-5288<br>B-5288<br>B-5288<br>B-5288<br>B-5288<br>B-5288<br>B-5288<br>B-5288<br>B-5288<br>B-5288<br>B-5288<br>B-5288<br>B-5288<br>B-5288<br>B-5288<br>B-5288<br>B-5288<br>B-5288<br>B-5288<br>B-5288<br>B-5288<br>B-5288<br>B-5288<br>B-5288<br>B-5288<br>B-5288<br>B-5288<br>B-5288<br>B-5288<br>B-5288<br>B-5288<br>B-5288<br>B-5288<br>B-5288<br>B-5288<br>B-5288<br>B-5288<br>B-5288<br>B-5288<br>B-5288<br>B-5288<br>B-5288<br>B-5288<br>B-5288<br>B-5288<br>B-5288<br>B-5288<br>B-5288<br>B-5288<br>B-5288<br>B-5288<br>B-5288<br>B-5288<br>B-5288<br>B-5288<br>B-5288<br>B-5288<br>B-5288<br>B-5288<br>B-5288<br>B-5288<br>B-5288<br>B-5288<br>B-5288<br>B-5288<br>B-5288<br>B-5288<br>B-5288<br>B-5288<br>B-5288<br>B-5288<br>B-5288<br>B-5288<br>B-5288<br>B-5288<br>B-5288<br>B-5288<br>B-5288<br>B-5288<br>B-5288<br>B-5288<br>B-5288<br>B-5288<br>B-5288<br>B-5288<br>B-5288<br>B-5288<br>B-5288<br>B-5288<br>B-5288<br>B-5288<br>B-5288<br>B-5288<br>B-5288<br>B-5288<br>B-5288<br>B-5288<br>B-5288<br>B-5288<br>B-5288<br>B-5288<br>B-5288<br>B-5288<br>B-5288<br>B-5288<br>B-5288<br>B-5288<br>B-5288<br>B-5288<br>B-5288<br>B-5288<br>B-5288<br>B-5288<br>B-5288<br>B-5288<br>B-5288<br>B-5288<br>B-5288<br>B-5288<br>B-5288<br>B-5288<br>B-5288<br>B-5288<br>B-5288<br>B-5288<br>B-5288<br>B-5288<br>B-5288<br>B-5288<br>B-5288<br>B-5288<br>B-5288<br>B-5288<br>B-5288<br>B-5288<br>B-5288<br>B-5288<br>B-5288<br>B-5288<br>B-5288<br>B-5288<br>B-5288<br>B-5288<br>B-5288<br>B-5288<br>B-5288<br>B-5288<br>B-5288<br>B-5288<br>B-5288<br>B-5288<br>B-5288<br>B-5288<br>B-5288<br>B-5288<br>B-5288<br>B-5288<br>B-5288<br>B-5288<br>B-5288<br>B-5288<br>B-5288<br>B-5288<br>B-5288<br>B-5288<br>B-5288<br>B-5288<br>B-5288<br>B-5288<br>B-5288<br>B-5288<br>B-5288<br>B-5288<br>B-5288<br>B-5288<br>B-5288<br>B-5288<br>B-5288<br>B-5288<br>B-5288<br>B-5288<br>B-5288<br>B-5288<br>B-5288<br>B-5288<br>B-5288<br>B-5288<br>B-5288<br>B-5288<br>B-5288<br>B-5288<br>B-5288<br>B-5288<br>B-5288<br>B-5288<br>B-5288<br>B-5288<br>B-5288                                                                                                                                                                                                                                                                                                                                                                                         |                                                                                                                                                                                                                               |  |  |
| B-980 For single jumbo roll, 2 spindles Part No. 2890-15 rubt<br>Part No. 2890-10 plast                                                                                                                                                                                                                                                                                                                                                                                                                                                                                                                                                                                                                                                                                                                                                                                                                                                                                                                                                                                                                                                                                                                                                                                                                                                                                                                                                                                                                                                                                                                                                                                                                                                                                                                                                                                                                                                                                                                                                                                                                                                                                                                                                                                                                                                                                                                                                                                                                                                                                                                                                                                                                                                                                                                                                                                                                                                                                                                                                       | 283-604                                                                                                                                                                                                                       |  |  |
| Part No. 2890-10 plast                                                                                                                                                                                                                                                                                                                                                                                                                                                                                                                                                                                                                                                                                                                                                                                                                                                                                                                                                                                                                                                                                                                                                                                                                                                                                                                                                                                                                                                                                                                                                                                                                                                                                                                                                                                                                                                                                                                                                                                                                                                                                                                                                                                                                                                                                                                                                                                                                                                                                                                                                                                                                                                                                                                                                                                                                                                                                                                                                                                                                        | 5288-7                                                                                                                                                                                                                        |  |  |
|                                                                                                                                                                                                                                                                                                                                                                                                                                                                                                                                                                                                                                                                                                                                                                                                                                                                                                                                                                                                                                                                                                                                                                                                                                                                                                                                                                                                                                                                                                                                                                                                                                                                                                                                                                                                                                                                                                                                                                                                                                                                                                                                                                                                                                                                                                                                                                                                                                                                                                                                                                                                                                                                                                                                                                                                                                                                                                                                                                                                                                               | er o-ring (not shown)<br>ic spindle (not shown)                                                                                                                                                                               |  |  |
|                                                                                                                                                                                                                                                                                                                                                                                                                                                                                                                                                                                                                                                                                                                                                                                                                                                                                                                                                                                                                                                                                                                                                                                                                                                                                                                                                                                                                                                                                                                                                                                                                                                                                                                                                                                                                                                                                                                                                                                                                                                                                                                                                                                                                                                                                                                                                                                                                                                                                                                                                                                                                                                                                                                                                                                                                                                                                                                                                                                                                                               |                                                                                                                                                                                                                               |  |  |
| MBINATION UNITS       Annufactured prior to May 1994)       B-3094       Recessed with waste disposal, 2 spindles         Annufactured prior to May 1994)       B-3094       Recessed with waste disposal, 2 spindles       Part No. 283-504                                                                                                                                                                                                                                                                                                                                                                                                                                                                                                                                                                                                                                                                                                                                                                                                                                                                                                                                                                                                                                                                                                                                                                                                                                                                                                                                                                                                                                                                                                                                                                                                                                                                                                                                                                                                                                                                                                                                                                                                                                                                                                                                                                                                                                                                                                                                                                                                                                                                                                                                                                                                                                                                                                                                                                                                  | (Chrome Plated)                                                                                                                                                                                                               |  |  |
| B-347 Partition mounted, 4 spindles<br>B-3471 Partition mounted, 4 spindles<br>B-3474 Recessed, 2 spindles<br>B-3479 Surface mounted, 2 spindles<br>B-357 Partition mounted with waste disposal<br>(shown), 4 spindles<br>B-3571 Partition mounted with waste disposal,<br>4 spindles<br>B-3574 Recessed with waste disposal, 2 spindles<br>B-3575 Surface mounted with waste disposal,<br>2 spindles                                                                                                                                                                                                                                                                                                                                                                                                                                                                                                                                                                                                                                                                                                                                                                                                                                                                                                                                                                                                                                                                                                                                                                                                                                                                                                                                                                                                                                                                                                                                                                                                                                                                                                                                                                                                                                                                                                                                                                                                                                                                                                                                                                                                                                                                                                                                                                                                                                                                                                                                                                                                                                         | 9 (not shown)                                                                                                                                                                                                                 |  |  |