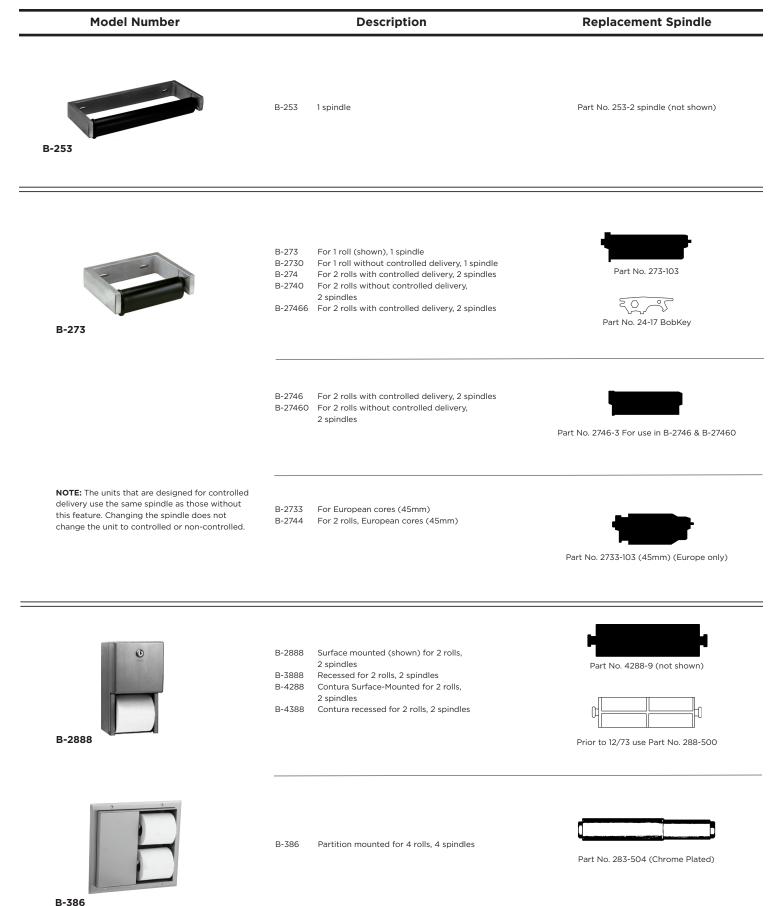

#### COMBINATION UNITS

(Manufactured after May 1994)

B-3091

| B-3091 | Recessed | d with | waste | disposa | ıl, 2 | spin | dles |
|--------|----------|--------|-------|---------|-------|------|------|
|        | (shown)  |        |       |         |       |      |      |
|        | _        |        |       |         |       |      |      |

- B-3092 Recessed with waste disposal, 2 spindles B-30919 Surface-Mounted with waste disposal, 2 spindles
- B-30929 Surface-Mounted with waste disposal, 2 spindles

Part No. 283-504 (Chrome Plated)

Part No. 283-604