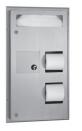

# BOBRICK TOILET TISSUE DISPENSERS GUIDE FOR ORDERING REPLACEMENT SPINDLES

| <image/> bit    bit   bit   bit   bit   bit   bit   bit   bit   bit   bit   bit   bit   bit   bit   bit   bit   bit   bit   bit   bit   bit   bit   bit   bit   bit   bit   bit   bit   bit   bit   bit   bit   bit   bit   bit   bit   bit   bit   bit   bit   bit   bit   bit   bit   bit   bit   bit   bit   bit <th>ent Spindle</th>                                                                                                                                                                                                                                                                                                                                                                                                                                                                                                                                                                                                                                                                                                                                                                                                                                                                                                                                                                                                                                                                                                                                                                                                                                                                                                                                                                                                                                                                                                                                                                                                                                                                                                                                                                                                                                                                                                                                                                                                                                                                                                                                                                                                                                                                                                                                                                                                                                                                                    | ent Spindle                                                                                                                                                                                                                   |  |  |
|-----------------------------------------------------------------------------------------------------------------------------------------------------------------------------------------------------------------------------------------------------------------------------------------------------------------------------------------------------------------------------------------------------------------------------------------------------------------------------------------------------------------------------------------------------------------------------------------------------------------------------------------------------------------------------------------------------------------------------------------------------------------------------------------------------------------------------------------------------------------------------------------------------------------------------------------------------------------------------------------------------------------------------------------------------------------------------------------------------------------------------------------------------------------------------------------------------------------------------------------------------------------------------------------------------------------------------------------------------------------------------------------------------------------------------------------------------------------------------------------------------------------------------------------------------------------------------------------------------------------------------------------------------------------------------------------------------------------------------------------------------------------------------------------------------------------------------------------------------------------------------------------------------------------------------------------------------------------------------------------------------------------------------------------------------------------------------------------------------------------------------------------------------------------------------------------------------------------------------------------------------------------------------------------------------------------------------------------------------------------------------------------------------------------------------------------------------------------------------------------------------------------------------------------------------------------------------------------------------------------------------------------------------------------------------------------------------------------------------------------------------------------------------------------------------------------------------------------------------------------------------------------------------------------------------------------------------------------------------------------------------------------------------------------------|-------------------------------------------------------------------------------------------------------------------------------------------------------------------------------------------------------------------------------|--|--|
| KIEFT-ESS6-65.9-66.9-66.9-66.9-66.9-66.9-66.9-66.9-66.9-66.9-66.9-66.9-66.9-66.9-66.9-66.9-66.9-66.9-66.9-66.9-66.9-66.9-66.9-66.9-66.9-66.9-66.9-66.9-66.9-66.9-66.9-66.9-66.9-66.9-66.9-66.9-66.9-66.9-66.9-66.9-66.9-66.9-66.9-66.9-66.9-66.9-66.9-66.9-66.9-66.9-66.9-66.9-66.9-66.9-66.9-66.9-66.9-66.9-66.9-66.9-66.9-66.9-66.9-66.9-66.9-66.9-66.9-66.9-66.9-66.9-66.9-66.9-66.9-66.9-66.9-66.9-66.9-66.9-66.9-66.9-66.9-66.9-66.9-66.9-66.9-66.9-66.9-66.9-66.9-66.9-66.9-66.9-66.9-66.9-66.9-66.9-66.9-66.9-66.9-66.9-66.9-66.9-66.9-66.9-66.9-66.9-66.9-66.9-66.9-66.9-66.9-66.9-66.9-66.9-66.9-66.9-66.9-66.9-66.9-66.9-66.9-66.9-66.9-66.9-66.9-66.9-66.9-66.9-66.9-66.9-66.9-66.9-66.9-66.9-66.9-66.9-66.9-66.9-66.9-66.9-66.9-66.9-66.9                                                                                                                                                                                                                                                                                                                                                                                                                                                                                                                                                                                                                                                                                                                                                                                                                                                                                                                                                                                                                                                                                                                                                                                                                                                                                                                                                                                                                                                                                                                                                                                                                                                                                                                                                                                                                                                                                                                                                                                                                                                                                                                                                                                                                                                                                         | Part No. 283-504 (Chrome Plated)                                                                                                                                                                                              |  |  |
| LineLefe, BeforFor I roll, 1 spindleMode plastic spindle with o<br>aviable san option for BolBeforBeforFor I roll, 1 spindleMode plastic spindle with o<br>aviable san option for BolBeforBeforFor I roll, 1 spindleMode plastic spindle with out state<br>aviable san option for BolBeforBeforFor I roll, 1 spindleMode plastic spindle with out state<br>aviable san option for BolBeforBeforFor I roll, 1 spindleMode plastic spindle with out state<br>aviable san option for BolBeforBeforFor I roll, 1 spindleMode plastic spindle with out state<br>aviable san option for BolBeforBeforFor I roll, 1 spindleMode plastic spindle with out state<br>aviable san option for BolBeforBeforFor I roll, 1 spindleMode plastic spindle with out state<br>aviable san option for BolBeforBeforFor I roll, 1 spindleMode plastic spindle with out state<br>aviable san option for BolBeforBeforFor I roll, 1 spindleMode plastic spindle with out state<br>aviable san option for BolBeforBeforFor I roll, 1 spindleMode plastic spindle with out state<br>aviable san option for BolBeforBeforFor I roll, 1 spindleMode plastic spindle with out state<br>aviable san option for BolBeforBeforFor I roll, 1 spindleMode plastic spindle with out state<br>aviable san option for BolBeforBeforBeforFor I roll, 1 spindleBeforBeforBeforBeforFor I roll, 1 spindleBeforBefor                                                                                                                                                                                                                                                                                                                                                                                                                                                                                                                                                                                                                                                                                                                                                                                                                                                                                                                                                                                                                                                                                                                                                                                                                                                                                                                                                                                                                                                                                                                                                                                                                                                                  |                                                                                                                                                                                                                               |  |  |
| B-6699       For 1 roll with hood, 1 spindle       Not:: Theft-resistant spindle of platic spindle and the brass plater plater brass platic spindle and the brass platic s                                                                                                                                                                                                                                                                                                                                                                                                                                                                                                                                                                                                                                                                                                                                                                                                                                                                                                                                                                 | prick surface-mounted and                                                                                                                                                                                                     |  |  |
| B-6857       For 1 roll, 1 spindle         B-686, B-6867, B-6977, B-699, B-6997       For 2 rolls, 2 spindles         B-685       B-699, B-6997       For 2 rolls, 2 spindles         B-685       B-699, B-6997       For 2 rolls, 2 spindles         B-5288       B-5288       For 2 rolls, 1 spindle         B-5288       For 2 rolls, 1 spindle       Image: Comparison of the com                                                                                                                                                                                                                                                                                                                                                                                                                                                                                                                                                                                                                                                                                                                                                                                                                                                                                                                                                                                                                                                                                                                                                                           | furnished; prevents theft. (includes BobKey)<br><b>NOTE:</b> Theft-resistant spindle (s) is (are) interchangeal<br>on all models which use the 283-504 chrome-plated<br>plastic spindle and the brass-plated plastic spindle. |  |  |
| B-685<br>B-685<br>B-699, B-6997<br>B-5288<br>B-5288<br>B-5288<br>B-5288<br>B-5288<br>B-5288<br>B-5288<br>B-5288<br>B-5288<br>B-5288<br>B-5288<br>B-5288<br>B-5288<br>B-5288<br>B-5288<br>B-5283<br>B-5288<br>B-5283<br>B-5283<br>B-5283<br>B-5283<br>B-5283<br>B-5283<br>B-5283<br>B-5283<br>B-5283<br>B-5283<br>B-5283<br>B-5283<br>B-5283<br>B-5283<br>B-5283<br>B-5283<br>B-5283<br>B-5283<br>B-5283<br>B-5283<br>B-5283<br>B-5283<br>B-5283<br>B-5283<br>B-5283<br>B-5283<br>B-5283<br>B-5283<br>B-5283<br>B-5283<br>B-5283<br>B-5283<br>B-5283<br>B-5283<br>B-5283<br>B-5283<br>B-5283<br>B-5283<br>B-5283<br>B-5283<br>B-5283<br>B-5283<br>B-5283<br>B-5283<br>B-5283<br>B-5283<br>B-5283<br>B-5283<br>B-5283<br>B-5283<br>B-5283<br>B-5283<br>B-5283<br>B-5283<br>B-5283<br>B-5283<br>B-5283<br>B-5283<br>B-5283<br>B-5283<br>B-5283<br>B-5283<br>B-5283<br>B-5283<br>B-5283<br>B-5283<br>B-5283<br>B-5283<br>B-5283<br>B-5283<br>B-5283<br>B-5283<br>B-5283<br>B-5283<br>B-5283<br>B-5283<br>B-5283<br>B-5283<br>B-5283<br>B-5283<br>B-5283<br>B-5283<br>B-5283<br>B-5283<br>B-5283<br>B-5283<br>B-5283<br>B-5283<br>B-5283<br>B-5283<br>B-5283<br>B-5283<br>B-5283<br>B-5283<br>B-5283<br>B-5283<br>B-5283<br>B-5283<br>B-5283<br>B-5283<br>B-5283<br>B-5283<br>B-5283<br>B-5283<br>B-5283<br>B-5283<br>B-5283<br>B-5283<br>B-5283<br>B-5283<br>B-5283<br>B-5283<br>B-5283<br>B-5283<br>B-5283<br>B-5283<br>B-5283<br>B-5283<br>B-5283<br>B-5283<br>B-5283<br>B-5283<br>B-5283<br>B-5283<br>B-5283<br>B-5283<br>B-5283<br>B-5283<br>B-5283<br>B-5283<br>B-5283<br>B-5283<br>B-5283<br>B-5283<br>B-5283<br>B-5283<br>B-5283<br>B-5283<br>B-5283<br>B-5283<br>B-5283<br>B-5283<br>B-5283<br>B-5283<br>B-5283<br>B-5283<br>B-5283<br>B-5283<br>B-5283<br>B-5283<br>B-5283<br>B-5283<br>B-5283<br>B-5283<br>B-5283<br>B-5283<br>B-5283<br>B-5283<br>B-5283<br>B-5283<br>B-5283<br>B-5283<br>B-5283<br>B-5283<br>B-5283<br>B-5283<br>B-5283<br>B-5283<br>B-5283<br>B-5283<br>B-5283<br>B-5283<br>B-5283<br>B-5283<br>B-5283<br>B-5283<br>B-5283<br>B-5283<br>B-5283<br>B-5283<br>B-5283<br>B-5283<br>B-5283<br>B-5283<br>B-5283<br>B-5283<br>B-5283<br>B-5283<br>B-5283<br>B-5283<br>B-5283<br>B-5283<br>B-5283<br>B-5283<br>B-5283<br>B-5283<br>B-5283<br>B-5283<br>B-5283<br>B-5283<br>B-5283<br>B-5283<br>B-5283<br>B-5283<br>B-5283<br>B-5283<br>B-5283<br>B-5283<br>B-5283<br>B-5283<br>B-5283<br>B-5283<br>B-5283<br>B-5283<br>B-5283<br>B-5283<br>B-5283<br>B-5283<br>B-5283<br>B-5283<br>B-5283<br>B-5283<br>B-5283<br>B-5283<br>B-5283<br>B-5283<br>B-5283<br>B-5283<br>B-5283<br>B-5283<br>B-5283<br>B-5283<br>B-5283<br>B-5283<br>B-5283<br>B-5283<br>B-5283<br>B-5283<br>B-5283<br>B-5283<br>B-5283<br>B-5283<br>B-5283<br>B-5283<br>B-5283<br>B-5283<br>B-5283<br>B-5283<br>B-5283<br>B-5283<br>B-5283<br>B-5283<br>B-5283<br>B-5283<br>B-5283<br>B-5283<br>B-5283<br>B-5283<br>B-5283<br>B-5283<br>B-5283<br>B-5283<br>B-528<br>B-528<br>B-528<br>B-528<br>B-528<br>B-528<br>B-528<br>B-528<br>B-528<br>B-528<br>B-528<br>B |                                                                                                                                                                                                                               |  |  |
| B-5288 For 2 rolls, 1 spindle<br>B-5288<br>B-5288<br>B-5288<br>B-5288<br>B-5288<br>B-5288<br>B-5288<br>B-5288<br>B-5288<br>B-5288<br>B-5288<br>B-5288<br>B-5288<br>B-5288<br>B-5288<br>B-5288<br>B-5288<br>B-5288<br>B-5288<br>B-5288<br>B-5288<br>B-5288<br>B-5288<br>B-5288<br>B-5288<br>B-5288<br>B-5288<br>B-5288<br>B-5288<br>B-5288<br>B-5288<br>B-5288<br>B-5288<br>B-5288<br>B-5288<br>B-5288<br>B-5288<br>B-5288<br>B-5288<br>B-5288<br>B-5288<br>B-5288<br>B-5288<br>B-5288<br>B-5288<br>B-5288<br>B-5288<br>B-5288<br>B-5288<br>B-5288<br>B-5288<br>B-5288<br>B-5288<br>B-5288<br>B-5288<br>B-5288<br>B-5288<br>B-5288<br>B-5288<br>B-5288<br>B-5288<br>B-5288<br>B-5288<br>B-5288<br>B-5288<br>B-5288<br>B-5288<br>B-5288<br>B-5288<br>B-5288<br>B-5288<br>B-5288<br>B-5288<br>B-5288<br>B-5288<br>B-5288<br>B-5288<br>B-5288<br>B-5288<br>B-5288<br>B-5288<br>B-5288<br>B-5288<br>B-5288<br>B-5288<br>B-5288<br>B-5288<br>B-5288<br>B-5288<br>B-5288<br>B-5288<br>B-5288<br>B-5288<br>B-5288<br>B-5288<br>B-5288<br>B-5288<br>B-5288<br>B-5288<br>B-5288<br>B-5288<br>B-5288<br>B-5288<br>B-5288<br>B-5288<br>B-5288<br>B-5288<br>B-5288<br>B-5288<br>B-5288<br>B-5288<br>B-5288<br>B-5288<br>B-5288<br>B-5288<br>B-5288<br>B-5288<br>B-5288<br>B-5288<br>B-5288<br>B-5288<br>B-5288<br>B-5288<br>B-5288<br>B-5288<br>B-5288<br>B-5288<br>B-5288<br>B-5288<br>B-5288<br>B-5288<br>B-5288<br>B-5288<br>B-5288<br>B-5288<br>B-5288<br>B-5288<br>B-5288<br>B-5288<br>B-5288<br>B-5288<br>B-5288<br>B-5288<br>B-5288<br>B-5288<br>B-5288<br>B-5288<br>B-5288<br>B-5288<br>B-5288<br>B-5288<br>B-5288<br>B-5288<br>B-5288<br>B-5288<br>B-5288<br>B-5288<br>B-5288<br>B-5288<br>B-5288<br>B-5288<br>B-5288<br>B-5288<br>B-5288<br>B-5288<br>B-5288<br>B-5288<br>B-5288<br>B-5288<br>B-5288<br>B-5288<br>B-5288<br>B-5288<br>B-5288<br>B-5288<br>B-5288<br>B-5288<br>B-5288<br>B-5288<br>B-5288<br>B-5288<br>B-5288<br>B-5288<br>B-5288<br>B-5288<br>B-5288<br>B-5288<br>B-5288<br>B-5288<br>B-5288<br>B-5288<br>B-5288<br>B-5288<br>B-5288<br>B-5288<br>B-5288<br>B-5288<br>B-5288<br>B-5288<br>B-5288<br>B-5288<br>B-5288<br>B-5288<br>B-5288<br>B-5288<br>B-5288<br>B-5288<br>B-5288<br>B-5288<br>B-5288<br>B-5288<br>B-5288<br>B-5288<br>B-5288<br>B-5288<br>B-5288<br>B-5288<br>B-5288<br>B-5288<br>B-5288<br>B-5288<br>B-5288<br>B-5288<br>B-5288<br>B-5288<br>B-5288<br>B-5288<br>B-5288<br>B-5288<br>B-5288<br>B-5288<br>B-5288<br>B-5288<br>B-5288<br>B-5288<br>B-5288<br>B-5288<br>B-5288<br>B-5288<br>B-5288<br>B-5288<br>B-5288<br>B-5288<br>B-5288<br>B-5288<br>B-5288<br>B-5288<br>B-5288<br>B-5288<br>B-5288<br>B-5288<br>B-5288                                                                                                                                                                                                                                                                                                                                                                                         |                                                                                                                                                                                                                               |  |  |
| B-980 For single jumbo roll, 2 spindles Part No. 2890-15 rubt<br>Part No. 2890-10 plast                                                                                                                                                                                                                                                                                                                                                                                                                                                                                                                                                                                                                                                                                                                                                                                                                                                                                                                                                                                                                                                                                                                                                                                                                                                                                                                                                                                                                                                                                                                                                                                                                                                                                                                                                                                                                                                                                                                                                                                                                                                                                                                                                                                                                                                                                                                                                                                                                                                                                                                                                                                                                                                                                                                                                                                                                                                                                                                                                       | 283-604                                                                                                                                                                                                                       |  |  |
| Part No. 2890-10 plast                                                                                                                                                                                                                                                                                                                                                                                                                                                                                                                                                                                                                                                                                                                                                                                                                                                                                                                                                                                                                                                                                                                                                                                                                                                                                                                                                                                                                                                                                                                                                                                                                                                                                                                                                                                                                                                                                                                                                                                                                                                                                                                                                                                                                                                                                                                                                                                                                                                                                                                                                                                                                                                                                                                                                                                                                                                                                                                                                                                                                        | 5288-7                                                                                                                                                                                                                        |  |  |
|                                                                                                                                                                                                                                                                                                                                                                                                                                                                                                                                                                                                                                                                                                                                                                                                                                                                                                                                                                                                                                                                                                                                                                                                                                                                                                                                                                                                                                                                                                                                                                                                                                                                                                                                                                                                                                                                                                                                                                                                                                                                                                                                                                                                                                                                                                                                                                                                                                                                                                                                                                                                                                                                                                                                                                                                                                                                                                                                                                                                                                               | er o-ring (not shown)<br>ic spindle (not shown)                                                                                                                                                                               |  |  |
|                                                                                                                                                                                                                                                                                                                                                                                                                                                                                                                                                                                                                                                                                                                                                                                                                                                                                                                                                                                                                                                                                                                                                                                                                                                                                                                                                                                                                                                                                                                                                                                                                                                                                                                                                                                                                                                                                                                                                                                                                                                                                                                                                                                                                                                                                                                                                                                                                                                                                                                                                                                                                                                                                                                                                                                                                                                                                                                                                                                                                                               |                                                                                                                                                                                                                               |  |  |
| MBINATION UNITS       Annufactured prior to May 1994)       B-3094       Recessed with waste disposal, 2 spindles         Annufactured prior to May 1994)       B-3094       Recessed with waste disposal, 2 spindles       Part No. 283-504                                                                                                                                                                                                                                                                                                                                                                                                                                                                                                                                                                                                                                                                                                                                                                                                                                                                                                                                                                                                                                                                                                                                                                                                                                                                                                                                                                                                                                                                                                                                                                                                                                                                                                                                                                                                                                                                                                                                                                                                                                                                                                                                                                                                                                                                                                                                                                                                                                                                                                                                                                                                                                                                                                                                                                                                  | (Chrome Plated)                                                                                                                                                                                                               |  |  |
| B-347 Partition mounted, 4 spindles<br>B-3471 Partition mounted, 4 spindles<br>B-3474 Recessed, 2 spindles<br>B-3479 Surface mounted, 2 spindles<br>B-357 Partition mounted with waste disposal<br>(shown), 4 spindles<br>B-3571 Partition mounted with waste disposal,<br>4 spindles<br>B-3574 Recessed with waste disposal, 2 spindles<br>B-3575 Surface mounted with waste disposal,<br>2 spindles                                                                                                                                                                                                                                                                                                                                                                                                                                                                                                                                                                                                                                                                                                                                                                                                                                                                                                                                                                                                                                                                                                                                                                                                                                                                                                                                                                                                                                                                                                                                                                                                                                                                                                                                                                                                                                                                                                                                                                                                                                                                                                                                                                                                                                                                                                                                                                                                                                                                                                                                                                                                                                         | 9 (not shown)                                                                                                                                                                                                                 |  |  |